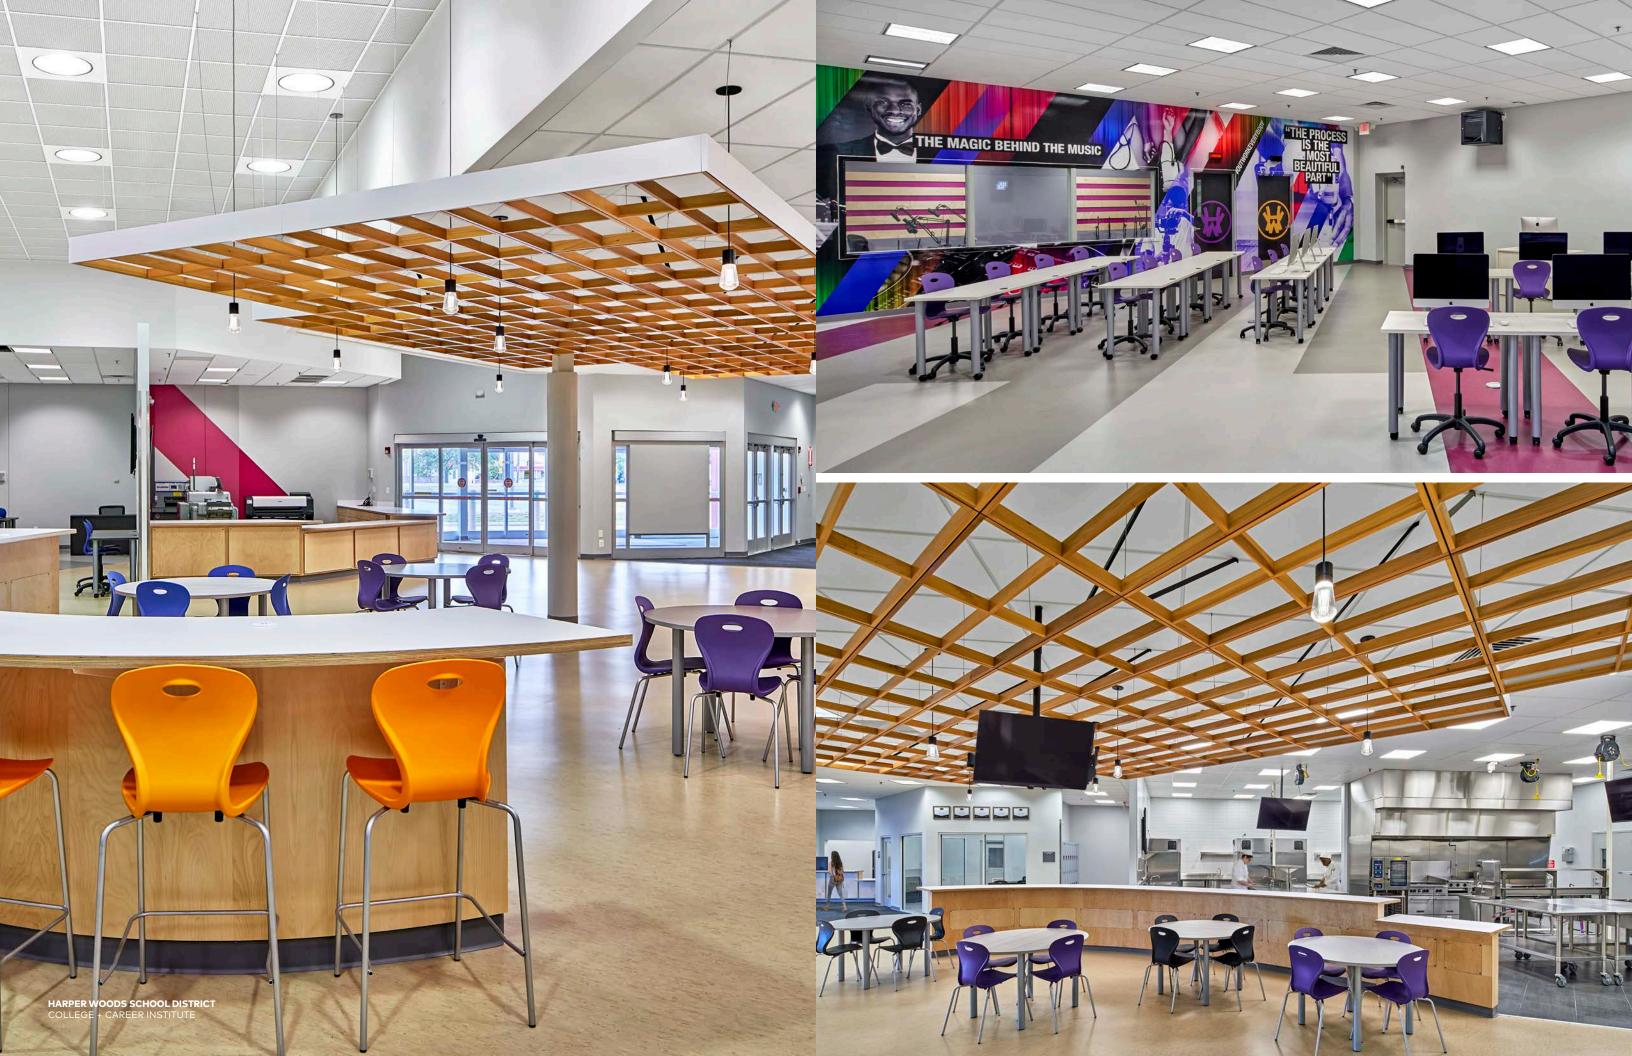

# Ghafari creates learning spaces that foster strong communities and innovative thinking.

As a team of lifelong learners, we have an innate appreciation for the work of educational organizations. We take great care to understand the unique culture of each campus so that we can create a space that enriches it. Our education team has experience across a variety of PreK-12 and higher education environments, from early learning childcare centers to science laboratories

and fine art studios. We tailor spaces to each client's unique mission, while also meeting the essential requirements for safety and security, sustainability and maintainability, and overall functionality. Dynamic and enriching, our learning environments create a sense of belonging and opportunity that inspires students and educators to reach their full potential.